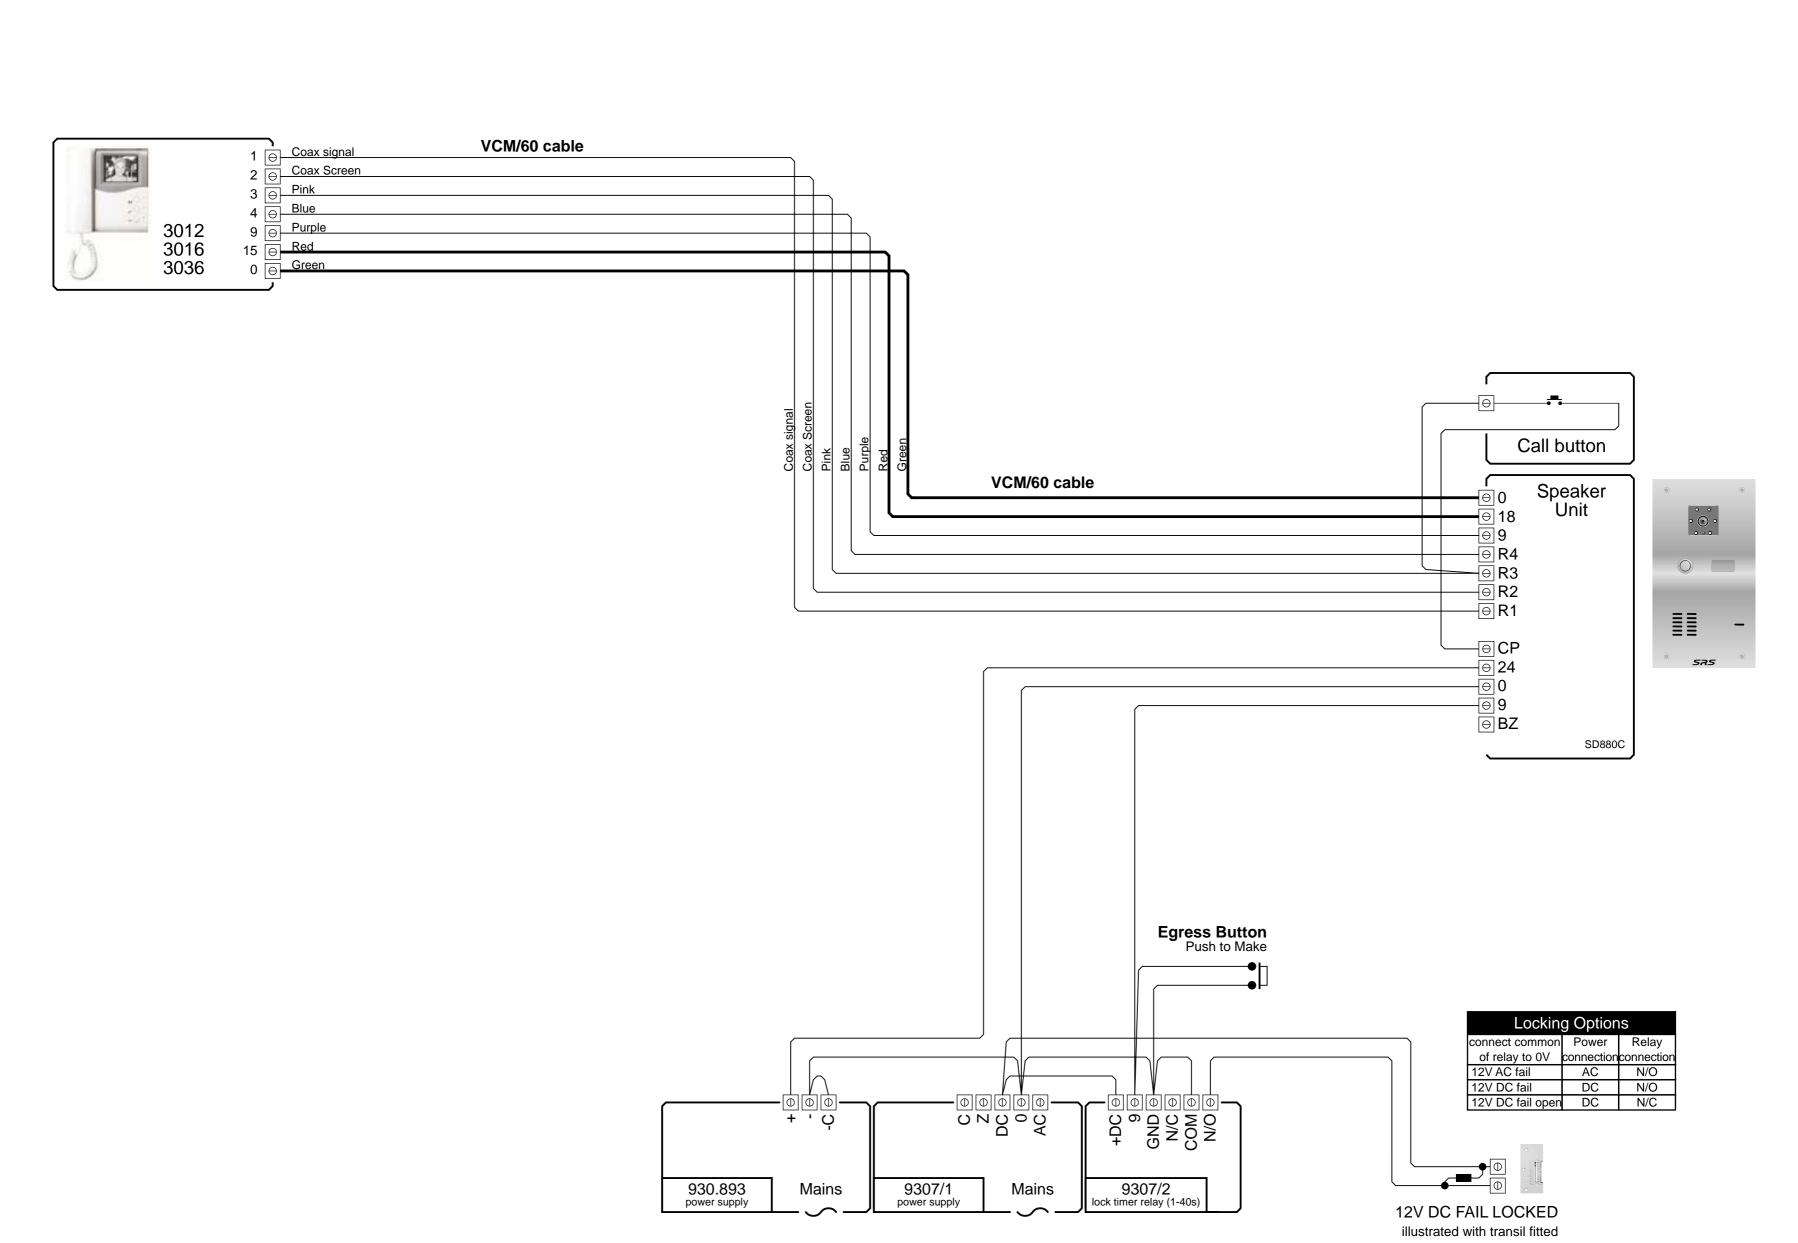

2D S3000 02.10.08 1 E Drawing Reference Entrances Video Diagram Monitors SD880 system Date One entrance video door entry system - calling n monitors

Installation Notes:

Locking Note Always fit the Tranzil (lock suppressor) supplied.

Cable requirements:
It is recommended that cables are star wired to the video monitors from the entrance panel

Maximum recommended overall distance for CW1308 BT spec. twisted paired cable run is 0 - 100 metres VCM/60 (see diagram) 100 - 200 metres 15 & 0 - 2.5mm dia. 1 & 2 - RG59 coaxial cable 3, 4, 9 - 0.5mm dia

For short cable runs up to 25 metres (although not ideal) you may use CW1308 or CAT5 cable. Treat R1 + R2 as a pair, R3 + R4 as a pair, 0 + 9 as a pair and a pair for wire 15.

Make connections as per diagram in order to avoid interference.